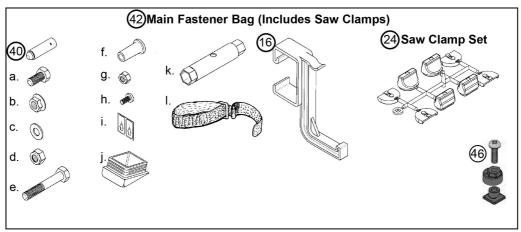

| No. | Description                               | Qty |
|-----|-------------------------------------------|-----|
| 40  | Leg Lock Pin (complete)                   | 4   |
| 41  | Angled foot                               | 4   |
| 42  | Main Fastener Bag                         | 1   |
| 42a | M8 x 16 Bolt                              | 1   |
| 42b | M8 Flange Nut                             | 4   |
| 42c | 8mm Washer                                | 4   |
| 42d | M8 Nyloc Nut                              | 20  |
| 42e | M8 x 50 Bolt                              | 8   |
| 42f | Push stick hanger                         | 8   |
| 42g | ³/ <sub>16</sub> " Nut                    | 2   |
| 42h | ³/16" Screw                               | 3   |
| 42i | Scale Pointer Labels                      | 1pr |
| 42j | Angled foot                               | 4   |
| 42k | Tube Spanner                              | 1   |
| 42l | Trigger Strap                             | 1   |
| 43  | Captive Push & Side Pressure Finger Kit   | 1   |
| 43a | Side Pressure Finger Kit (for protractor) | 1   |
| 44  | Bearing spacer                            | 1   |
| 45  | Chassis hook                              | 1   |
| 46  | Triton saw alignment cams                 | 1   |
| 48  | Chassis brace                             | 1   |
| 49  | Saw guard pivot - front                   | 1   |
| 50  | Saw guard pivot - rear                    | 1   |