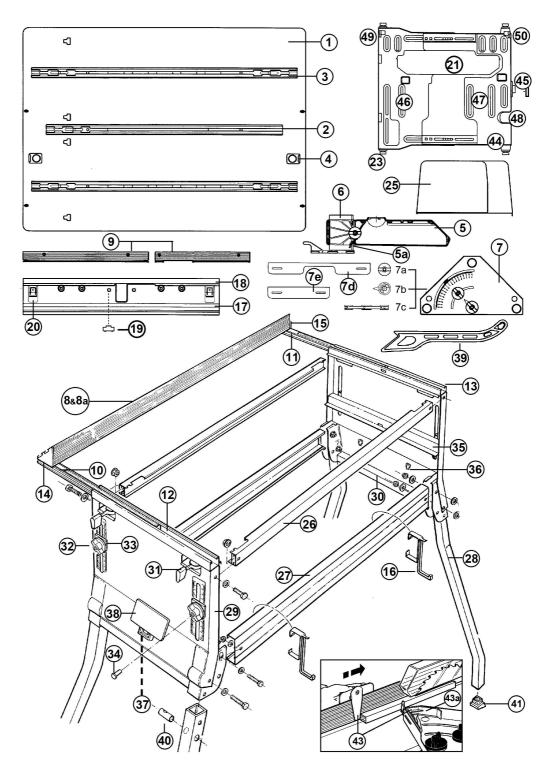

## **WCA201 - WORKCENTRE SYSTEM SERIES 2000**

| No.      | Description                                            | Qty    |
|----------|--------------------------------------------------------|--------|
| 1        | Table Top (complete)                                   | 1      |
| 2        | Saw Slot Repair Kit (centre infill strip)              | 1      |
| 3        | Protractor Slot Repair Kit (outer)                     | 1      |
| 4<br>5   | Table Latch (complete) Overhead Guard                  | 1<br>1 |
| 5a       | Overhead Guard Hold-down Fingers Guard                 | 2      |
| 6        | Support                                                | 1      |
| 7        | Protractor (complete)                                  | 1      |
| 7a       | Protractor Knob                                        | 1      |
| 7b<br>7c | Protractor Lock Pointer Protractor Slide Strip         | 1<br>1 |
| 7d       | Protractor Sinde Strip Protractor Sandpaper (long)     | 1      |
| 7e       | Protractor Sandpaper (short)                           | 1      |
| 8        | Rip Fence (no bevel guides)                            | 1      |
| 8a       | Rip Fence (no fittings)                                | 1      |
| 9<br>10  | Rip Fence Bevel Guide Set<br>Fence Track Inner - Front | 1<br>1 |
| 10       | Fence Track Inner - Front<br>Fence Track Inner - Rear  | 1      |
| 12       | Fence Track Outer - Front                              | 1      |
| 13       | Fence Track Outer - Rear                               | 1      |
| 14       | Fence Cap - front                                      | 1      |
| 15       | Fence Cap - rear                                       | 1      |
| 16<br>17 | Fence Hanger<br>Cross-Cut Fence (complete)             | 1<br>1 |
| 18       | MDF Sub-fence (50 x 16mm)                              | 1      |
| 19       | Nylon Feet for crosscut fence                          | 4      |
| 20       | Fence Catches                                          | 2      |
| 21       | Saw Slide Chassis                                      | 1      |
| 46<br>47 | Chassis - front                                        | 1<br>1 |
| 23       | Chassis - rear<br>Bearings                             | 4      |
| 24       | Saw Clamp Tree                                         | 1      |
| 25       | Saw Side Guard (2 piece)                               | 1      |
| 26       | Bearing Channel                                        | 1      |
| 27       | Base Channel                                           | 1      |
| 28<br>29 | Leg<br>End Panel Assembly - front                      | 1<br>1 |
| 30       | End Panel Assembly - rear                              | 1      |
| 31       | Cam Lock Assembly                                      | 1      |
| 32       | Table Support Bag / Kit                                | 1      |
| 33       | Nylon Scale Indicator                                  | 4      |
| 34       | Push Stick Hanger                                      | 2      |
| 35<br>36 | Table Support Rail<br>Protractor Hooks                 | 1<br>2 |
| 37       | Switchbox (complete)                                   | 1      |
| 38       | Stop Plate                                             | 1      |
| 38a      | Stop Plate pin                                         | 1      |
| 39       | Push-Stick - conventional type                         | 1      |

| No. | Description                               | Qty |
|-----|-------------------------------------------|-----|
| 40  | Leg Lock Pin (complete)                   | 4   |
| 41  | Angled foot                               | 4   |
| 42  | Main Fastener Bag                         | 1   |
| 42a | M8 x 16 Bolt                              | 1   |
| 42b | M8 Flange Nut                             | 4   |
| 42c | 8mm Washer                                | 4   |
| 42d | M8 Nyloc Nut                              | 20  |
| 42e | M8 x 50 Bolt                              | 8   |
| 42f | Push stick hanger                         | 8   |
| 42g | ³/ <sub>16</sub> " Nut                    | 2   |
| 42h | ³/16" Screw                               | 3   |
| 42i | Scale Pointer Labels                      | 1pr |
| 42j | Angled foot                               | 4   |
| 42k | Tube Spanner                              | 1   |
| 42l | Trigger Strap                             | 1   |
| 43  | Captive Push & Side Pressure Finger Kit   | 1   |
| 43a | Side Pressure Finger Kit (for protractor) | 1   |
| 44  | Bearing spacer                            | 1   |
| 45  | Chassis hook                              | 1   |
| 46  | Triton saw alignment cams                 | 1   |
| 48  | Chassis brace                             | 1   |
| 49  | Saw guard pivot - front                   | 1   |
| 50  | Saw guard pivot - rear                    | 1   |