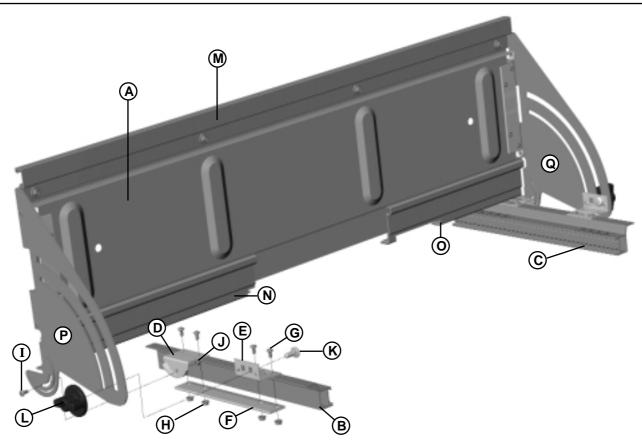

## **Compact Bevel Ripping Guide - BRA100**

| Diag.<br>Ref.                                                                    | Part No. | Description                  | Qty Supplied as Spare Part | Comments                                |
|----------------------------------------------------------------------------------|----------|------------------------------|----------------------------|-----------------------------------------|
| -                                                                                | PUA379   | Packing Carton               | 1                          |                                         |
| -                                                                                | PUA383   | Instructions                 | 1                          |                                         |
| Α                                                                                | BRA322   | Work Panel Assembly          | 1                          |                                         |
| В                                                                                | BRA296   | Front Track Arm              | 1                          |                                         |
| С                                                                                | BRA298   | Rear Track Arm               | 1                          |                                         |
| Ν                                                                                | BRA303   | Protractor Extrusion         | 1                          |                                         |
| 0                                                                                | BRA289   | Front Edge Support           | 1                          |                                         |
| Р                                                                                | BRA291   | Rear Edge Support            | 1                          |                                         |
| Q                                                                                | BRA319   | Front Quadrant Repair Kit    | 1                          | Includes rivets                         |
| R                                                                                | BRA320   | Rear Quadrant Repair Kit     | 1                          | Includes rivets                         |
| -                                                                                | BRA314   | Fastener Bag                 | 1                          |                                         |
| CONTENTS OF FASTENER BAG. FASTENERS <u>NOT</u> SUPPLIED SEPARATELY UNLESS STATED |          |                              |                            |                                         |
| D                                                                                | BRA211   | Quadrant Pivot Bracket       | 1                          | Supplied separately                     |
| Е                                                                                | BRA213   | Pointer Bracket              | 1                          | Supplied separately                     |
| F                                                                                | BRA318   | Track Plate                  | 2                          | Supplied separately                     |
| G                                                                                | CSA182   | M4 x 12mm Countersunk Screw  | 8                          |                                         |
| Н                                                                                | CSA181   | M4 Flange Nut                | 8                          |                                         |
| I                                                                                | CSA196   | M4 x 8mm Mushroom Head Screw | 2                          |                                         |
| J                                                                                | CSA156   | M4 Nyloc Nut                 | 2                          |                                         |
| K                                                                                | CSA172   | M6x15mm Coach Bolt           | 2                          |                                         |
| L                                                                                | CMA040   | Round Knob                   | 2                          | Includes M6 Hex Nut Supplied separately |